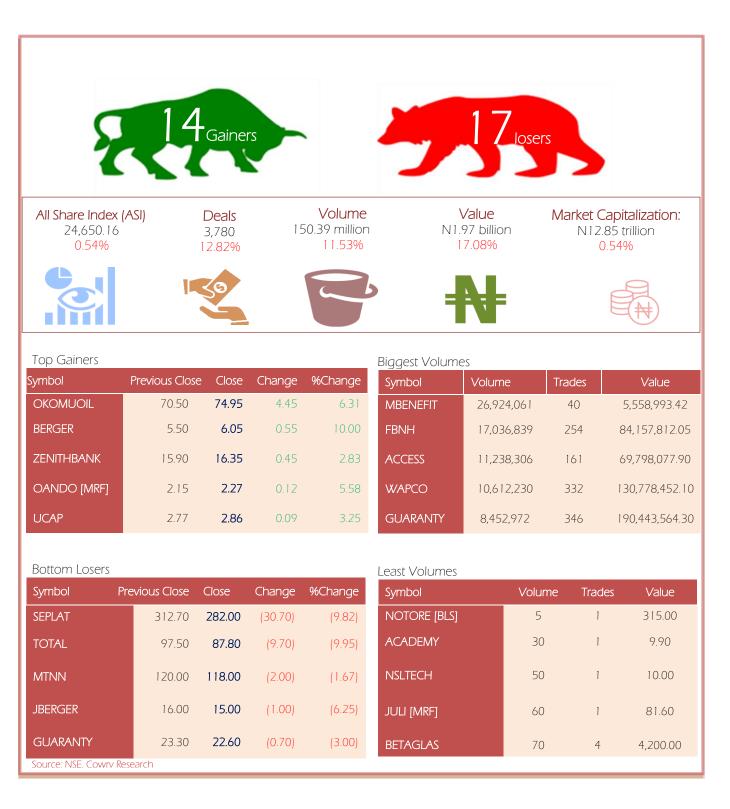

MPR: 12.50% June '20 Inflation Rate: 12.56% Q1 2020 Real GDP: 1.87%

| Symbol          | P. Close | High   | Low    | Close  | Change | %Change | Trades | Volume     | Value          |
|-----------------|----------|--------|--------|--------|--------|---------|--------|------------|----------------|
| ABCTRANS        | 0.47     | 0.47   | 0.47   | 0.47   | 0.00   | 0.00    | 11     | 93,486     | 40,305.90      |
| ACADEMY         | 0.33     | 0.33   | 0.33   | 0.33   | 0.00   | 0.00    | 1      | 30         | 9.90           |
| ACCESS          | 6.30     | 6.30   | 6.20   | 6.30   | 0.00   | 0.00    | 161    | 11,238,306 | 69,798,077.90  |
| AFRIPRUD        | 4.05     | 4.06   | 4.02   | 4.02   | (0.03) | (0.74)  | 56     | 1,725,252  | 6,995,873.59   |
| AFROMEDIA       | 0.2      | 0.2    | 0.2    | 0.20   | 0.00   | 0.00    | 1      | 4,160      | 832.00         |
| AIICO           | 0.93     | 0.94   | 0.94   | 0.94   | 0.01   | 1.08    | 19     | 489,156    | 457,314.52     |
| AIRTELAFRI      | 348.00   | 348.00 | 348.00 | 348.00 | 0.00   | 0.00    | 28     | 51,375     | 18,758,883.30  |
| ALEX [BLS]      | 8.10     | 8.10   | 8.10   | 8.10   | 0.00   | 0.00    | 2      | 1,000      | 7,874.00       |
| ARDOVA          | 13.45    | 13.45  | 13.45  | 13.45  | 0.00   | 0.00    | 12     | 22,301     | 271,447.50     |
| BERGER          | 5.50     | 6.05   | 6.05   | 6.05   | 0.55   | 10.00   | 9      | 225,850    | 1,366,190.00   |
| BETAGLAS        | 61.55    | 61.55  | 61.55  | 61.55  | 0.00   | 0.00    | 4      | 70         | 4,200.00       |
| BOCGAS          | 4.51     | 4.51   | 4.51   | 4.51   | 0.00   | 0.00    | 7      | 17,697     | 86,681.36      |
| BUACEMENT [BLS] | 39.00    | 39.00  | 39.00  | 39.00  | 0.00   | 0.00    | 34     | 296,874    | 11,551,995.50  |
| CADBURY         | 6.7      | 6.65   | 6.6    | 6.60   | (0.10) | (1.49)  | 40     | 593,346    | 3,961,903.40   |
| CAP             | 17.10    | 17.10  | 17.10  | 17.10  | 0.00   | 0.00    | 13     | 53,543     | 977,649.25     |
| CAPOIL [MRF]    | 0.20     | 0.20   | 0.20   | 0.20   | 0.00   | 0.00    | 3      | 23,500     | 4,700.00       |
| CAVERTON [BLS]  | 1.8      | 1.81   | 1.81   | 1.81   | 0.01   | 0.56    | 14     | 780,150    | 1,421,095.50   |
| CHAMPION [BLS]  | 0.95     | 0.95   | 0.95   | 0.95   | 0.00   | 0.00    | 7      | 164,582    | 147,634.74     |
| CHAMS           | 0.22     | 0.22   | 0.22   | 0.22   | 0.00   | 0.00    | 6      | 469,473    | 103,292.39     |
| CILEASING       | 4.00     | 4.00   | 4.00   | 4.00   | 0.00   | 0.00    | 5      | 15,155     | 54,639.00      |
| CONOIL          | 16.9     | 16.9   | 16.9   | 16.90  | 0.00   | 0.00    | 27     | 134,023    | 2,091,265.75   |
| CORNERST        | 0.50     | 0.55   | 0.50   | 0.50   | 0.00   | 0.00    | 13     | 1,860,802  | 1,014,461.21   |
| COURTVILLE      | 0.20     | 0.21   | 0.20   | 0.21   | 0.01   | 5.00    | 4      | 1,167,274  | 235,127.54     |
| CUSTODIAN       | 5.50     | 5.50   | 5.50   | 5.50   | 0.00   | 0.00    | 2      | 10,100     | 55,550.00      |
| CUTIX           | 1.65     | 1.65   | 1.65   | 1.65   | 0.00   | 0.00    | 8      | 81,119     | 136,779.92     |
| DAARCOMM        | 0.33     | 0.33   | 0.33   | 0.33   | 0.00   | 0.00    | 1      | 277        | 83.10          |
| DANGCEM         | 141.8    | 141.8  | 141.8  | 141.80 | 0.00   | 0.00    | 97     | 333,441    | 46,549,078.60  |
| DANGSUGAR       | 11.90    | 11.95  | 11.95  | 11.95  | 0.05   | 0.42    | 64     | 491,378    | 5,889,615.95   |
| ETERNA          | 2.00     | 2.03   | 2.03   | 2.03   | 0.03   | 1.50    | 15     | 279,217    | 567,489.51     |
| ETI             | 4.30     | 4.25   | 4.20   | 4.25   | (0.05) | (1.16)  | 59     | 1,306,613  | 5,537,250.60   |
| FBNH            | 5.00     | 5.10   | 4.90   | 4.95   | (0.05) | (1.00)  | 254    | 17,036,839 | 84,157,812.05  |
| FCMB            | 1.93     | 1.95   | 1.87   | 1.95   | 0.02   | 1.04    | 39     | 2,360,452  | 4,562,334.42   |
| FIDELITYBK      | 1.72     | 1.74   | 1.70   | 1.70   | (0.02) | (1.16)  | 74     | 5,396,120  | 9,271,176.73   |
| FIDSON          | 3.13     | 3.13   | 3.13   | 3.13   | 0.00   | 0.00    | 14     | 33,645     | 102,473.74     |
| FLOURMILL       | 17.00    | 17.00  | 17.00  | 17.00  | 0.00   | 0.00    | 42     | 136,179    | 2,351,724.55   |
| GLAXOSMITH      | 4.8      | 4.8    | 4.8    | 4.80   | 0.00   | 0.00    | 42     | 674,459    | 3,254,849.90   |
| GOLDBREW [BRS]  | 0.81     | 0.81   | 0.81   | 0.81   | 0.00   | 0.00    | 2      | 70,359     | 57,790.79      |
| GUARANTY        | 23.30    | 22.60  | 22.40  | 22.60  | (0.70) | (3.00)  | 346    | 8,452,972  | 190,443,564.30 |
| GUINEAINS [MRF] | 0.20     | 0.20   | 0.20   | 0.20   | 0.00   | 0.00    | 1      | 1,000      | 200.00         |
| GUINNESS        | 13.75    | 13.75  | 13.50  | 13.50  | (0.25) | (1.82)  | 126    | 1,370,157  | 18,688,522.85  |
| HONYFLOUR       | 0.96     | 0.96   | 0.96   | 0.96   | 0.00   | 0.00    | 26     | 447,550    | 446,158.09     |
| INTBREW         | 3.35     | 3.3    | 3.3    | 3.30   | (0.05) | (1.49)  | 49     | 1,030,551  | 3,397,417.55   |
| JAIZBANK        | 0.60     | 0.59   | 0.57   | 0.57   | (0.03) | (5.00)  | 31     | 992,518    | 575,129.40     |
| JAPAULOIL       | 0.23     | 0.23   | 0.22   | 0.23   | 0.00   | 0.00    | 18     | 3,325,283  | 754,740.09     |
| JBERGER         | 16       | 16.1   | 15     | 15.00  | (1.00) | (6.25)  | 106    | 3,561,565  | 56,065,852.60  |
| JOHNHOLT        | 0.52     | 0.52   | 0.52   | 0.52   | 0.00   | 0.00    | 1      | 3,360      | 1,848.00       |
| JULI [MRF]      | 1.51     | 1.51   | 1.51   | 1.51   | 0.00   | 0.00    | 1      | 60         | 81.60          |
| LASACO [MRF]    | 0.24     | 0.24   | 0.24   | 0.24   | 0.00   | 0.00    | 7      | 431,730    | 105,244.80     |
| LAWUNION        | 1.04     | 1.04   | 1.04   | 1.04   | 0.00   | 0.00    | 1      | 45,500     | 45,955.00      |
| LEARNAFRCA      | 1.04     | 1.04   | 1.04   | 1.04   | 0.00   | 0.00    | 2      | 4,053      | 4,144.00       |
| LINKASSURE      | 0.40     | 0.40   | 0.40   | 0.40   | 0.00   | 0.00    | 2      | 700        | 281.00         |
| LIVESTOCK       | 0.62     | 0.40   | 0.40   | 0.62   | 0.00   | 0.00    | 8      | 93,092     | 58,056.84      |
| MANSARD         | 1.44     | 1.44   | 1.44   | 1.44   | 0.00   | 0.00    | 22     | 174,598    | 260,100.71     |
| MAYBAKER        | 3.00     | 3.00   | 3.00   | 3.00   | 0.00   | 0.00    | 11     | 88,840     | 266,370.00     |
|                 | 5.00     | 5.00   | 5.00   | 5.00   | 0.00   | 0.00    |        | 00,040     | 200,570.00     |

www.cowryasset.com

| Symbol         | P. Close | High     | Low      | Close    | Change  | %Change | Trades | Volume     | Value          |
|----------------|----------|----------|----------|----------|---------|---------|--------|------------|----------------|
| MBENEFIT       | 0.20     | 0.22     | 0.20     | 0.22     | 0.02    | 10.00   | 40     | 26,924,061 | 5,558,993.42   |
| MOBIL          | 173.40   | 173.40   | 173.40   | 173.40   | 0.00    | 0.00    | 15     | 6,256      | 979,335.30     |
| MRS            | 12.45    | 12.45    | 12.45    | 12.45    | 0.00    | 0.00    | 2      | 315        | 3,622.50       |
| MTNN           | 120.00   | 118.60   | 118.00   | 118.00   | (2.00)  | (1.67)  | 130    | 7,957,736  | 939,527,773.30 |
| NAHCO          | 2.20     | 2.10     | 2.10     | 2.10     | (0.10)  | (4.55)  | 19     | 1,770,370  | 3,718,960.65   |
| NASCON         | 9.60     | 10.00    | 9.60     | 9.60     | 0.00    | 0.00    | 28     | 941,639    | 9,108,686.90   |
| NB             | 31.00    | 31.00    | 31.00    | 31.00    | 0.00    | 0.00    | 53     | 1,853,770  | 57,252,025.05  |
| NCR            | 2.00     | 2.00     | 2.00     | 2.00     | 0.00    | 0.00    | 1      | 70,000     | 126,000.00     |
| NEIMETH        | 1.50     | 1.50     | 1.50     | 1.50     | 0.00    | 0.00    | 33     | 137,411    | 200,439.05     |
| NEM            | 2.00     | 2.00     | 2.00     | 2.00     | 0.00    | 0.00    | 2      | 5,368      | 11,256.00      |
| NESTLE         | 1,175.00 | 1,175.00 | 1,175.00 | 1,175.00 | 0.00    | 0.00    | 49     | 5,450      | 5,895,734.60   |
| NOTORE [BLS]   | 62.50    | 62.50    | 62.50    | 62.50    | 0.00    | 0.00    | 1      | 5          | 315.00         |
| NPFMCRFBK      | 1.42     | 1.31     | 1.31     | 1.31     | (0.11)  | (7.75)  | 1      | 200,000    | 262,000.00     |
| NSLTECH        | 0.20     | 0.20     | 0.20     | 0.20     | 0.00    | 0.00    | 1      | 50         | 10.00          |
| OANDO [MRF]    | 2.15     | 2.36     | 2.22     | 2.27     | 0.12    | 5.58    | 41     | 1,721,069  | 3,961,152.24   |
| OKOMUOIL       | 70.5     | 74.95    | 74.95    | 74.95    | 4.45    | 6.31    | 42     | 176,264    | 12,925,600.55  |
| PRESCO         | 47.45    | 47.45    | 47.45    | 47.45    | 0.00    | 0.00    | 9      | 11,520     | 516,328.75     |
| PRESTIGE [BLS] | 0.46     | 0.46     | 0.46     | 0.46     | 0.00    | 0.00    | 3      | 21,471     | 10,618.66      |
| PZ             | 4.05     | 4.00     | 3.90     | 3.90     | (0.15)  | (3.70)  | 56     | 1,389,141  | 5,433,044.00   |
| REDSTAREX      | 3.52     | 3.52     | 3.52     | 3.52     | 0.00    | 0.00    | 5      | 42,800     | 150,306.00     |
| REGALINS       | 0.23     | 0.23     | 0.23     | 0.23     | 0.00    | 0.00    | 12     | 1,450,000  | 314,500.00     |
| SEPLAT         | 312.70   | 282.00   | 282.00   | 282.00   | (30.70) | (9.82)  | 55     | 232,195    | 67,106,429.60  |
| SKYAVN [BLS]   | 2.93     | 2.93     | 2.93     | 2.93     | 0.00    | 0.00    | 3      | 60,000     | 175,800.00     |
| SOVRENINS      | 0.20     | 0.20     | 0.20     | 0.20     | 0.00    | 0.00    | 1      | 1,000      | 200.00         |
| STANBIC        | 30.00    | 30.00    | 30.00    | 30.00    | 0.00    | 0.00    | 5      | 30,521     | 982,741.00     |
| STERLNBANK     | 1.18     | 1.18     | 1.18     | 1.18     | 0.00    | 0.00    | 161    | 2,252,714  | 2,673,308.20   |
| SUNUASSUR      | 0.22     | 0.22     | 0.22     | 0.22     | 0.00    | 0.00    | 2      | 180,000    | 36,000.00      |
| TOTAL          | 97.50    | 87.80    | 87.80    | 87.80    | (9.70)  | (9.95)  | 25     | 237,372    | 20,841,331.60  |
| TRANSCORP      | 0.62     | 0.64     | 0.62     | 0.64     | 0.02    | 3.23    | 33     | 5,487,269  | 3,428,233.78   |
| UACN           | 7.30     | 6.80     | 6.80     | 6.80     | (0.50)  | (6.85)  | 43     | 787,954    | 5,249,169.90   |
| UAC-PROP       | 0.81     | 0.81     | 0.81     | 0.81     | 0.00    | 0.00    | 6      | 105,075    | 92,616.75      |
| UBA            | 6.15     | 6.20     | 6.15     | 6.15     | 0.00    | 0.00    | 160    | 4,653,571  | 28,769,722.25  |
| UBN [BLS]      | 5.40     | 5.40     | 5.40     | 5.40     | 0.00    | 0.00    | 15     | 7,242      | 36,802.15      |
| UCAP           | 2.77     | 2.86     | 2.77     | 2.86     | 0.09    | 3.25    | 57     | 2,695,137  | 7,593,480.81   |
| UNILEVER       | 12.25    | 12.25    | 12.25    | 12.25    | 0.00    | 0.00    | 27     | 87,059     | 1,037,865.85   |
| UNITYBNK       | 0.57     | 0.62     | 0.55     | 0.62     | 0.05    | 8.77    | 20     | 1,358,938  | 773,955.16     |
| VERITASKAP     | 0.20     | 0.20     | 0.20     | 0.20     | 0.00    | 0.00    | 1      | 10,000     | 2,000.00       |
| VITAFOAM       | 5.75     | 5.75     | 5.75     | 5.75     | 0.00    | 0.00    | 11     | 99,501     | 542,964.23     |
| WAPCO          | 12.00    | 13.00    | 12.00    | 12.00    | 0.00    | 0.00    | 332    | 10,612,230 | 130,778,452.10 |
| WAPIC          | 0.31     | 0.31     | 0.31     | 0.31     | 0.00    | 0.00    | 11     | 81,237     | 25,992.44      |
| WEMABANK       | 0.52     | 0.53     | 0.51     | 0.52     | 0.00    | 0.00    | 28     | 2,441,400  | 1,259,064.77   |
| ZENITHBANK     | 15.90    | 16.35    | 16.10    | 16.35    | 0.45    | 2.83    | 293    | 6,632,552  | 107,672,807.70 |
|                |          |          |          |          |         |         |        | , ,        | , ,            |